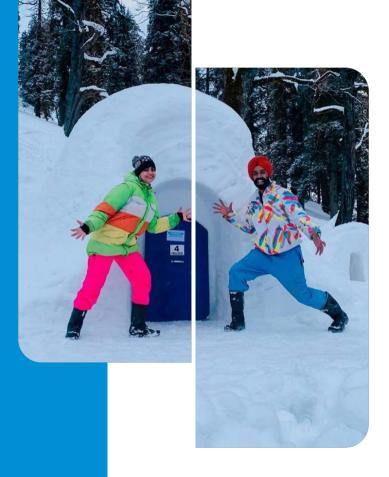

# INTRODUCTION

Keylinga Himalayan Adventure is an adventure outfit based in Manali. Apart from providing adventure activities, we are credited with being the pioneer of "IGLOO STAY" Concept in India and particularly in Manali (Hamta Valley) which was finally conceptualized way back in the year 2016 and since then it has become one of the favourites of adventure enthusiasts during the winter months (Dec ending to first week of March) and thus we have set a new milestone in Winter Tourism in Himachal Pradesh.

## Inclusion

- Full Snow Dress.
- Snow Activity skiing /Tube sliding.
- Selfie with Igloo.
- Snow Trek experience.
- One Indian Veg.Lunch.