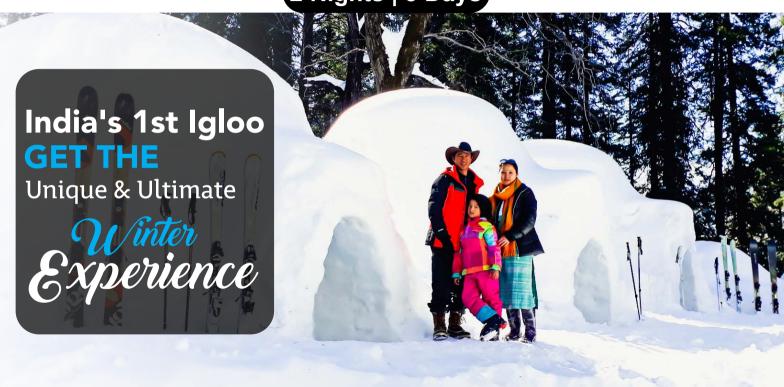

### INTRODUCTION

Keylinga Himalayan Adventure is an adventure outfit based in Manali. Apart from providing adventure activities, we are credited with being the pioneer of "IGLOO STAY" Concept in India and particularly in Manali (Hamta Valley) which was finally conceptualized way back in the year 2016 and since then it has become one of the favourites of adventure enthusiasts during the winter months (Dec ending to first week of March) and thus we have set a new milestone in Winter Tourism in Himachal Pradesh.

# **DAY 02**

After Breakfast, our staff will brief you about Igloo Stay and will complete necessary documentation, thereafter will provide snow dress and prepare for proceeding to Igloo adventure at 11.00 AM. From Hotel Keylinga Inn (Pick Up Point of Igloo Stay), one hour snow drive by 4-wheel to Sethan Village (12 kms - Hamta Valley) and thereafter half an hour snow track in the forest to reach the Igloo Stay Camp. After warm welcome with hot tea/coffee and refreshment, our Guide will brief and assist you about skiing, tube sliding and other snow activities which will continue till the evening. In-between hot Lunch will be served. In the evening there would be a bonfire with music and Dinner would be served. Before going to bed, our staff will explain about proper use of sleeping bag etc. to make your stay comfortable.