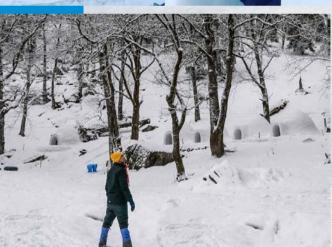

# **DAY 02**

After Breakfast, our staff will brief you about Igloo Stay and will complete necessary documentation, thereafter will provide snow dress and prepare for proceeding to Igloo adventure at 11.00 AM. From Hotel Keylinga Inn (Pick Up Point of Igloo Stay), one hour snow drive by 4-wheel to Sethan Village (12 kms - Hamta Valley) and thereafter half an hour snow track in the forest to reach the Igloo Stay Camp. After warm welcome with hot tea/coffee and refreshment, our Guide will brief and assist you about skiing, tube sliding and other snow activities which will continue till the evening. In-between hot Lunch will be served. In the evening there would be a bonfire with music and Dinner would be served. Before going to bed, our staff will explain about proper use of sleeping bag etc. to make your stay comfortable.